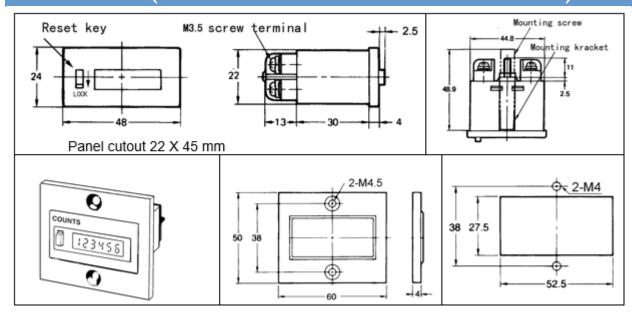

| •                  |                                  |
|--------------------|----------------------------------|
| Unit Size          | 48mm x 24mm x 48.9mm             |
| Cut Out Size       | 45mm x 22xx                      |
| Temperature Range  | -10 – 40 C                       |
| Max Display        | Varies, see ordering information |
| Operating Voltages | 0-2, 4-30V DC in some models     |
| Weight             | 60g                              |

**DP-211C** - 6 digit, 100cps, 0-2V

**DP-212C** - 6 digit, 200cps, 4-30V

Dimensions for Installation: