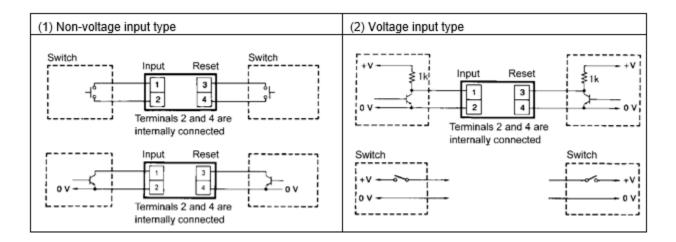

|
| Max Display        | Varies, see ordering information |
| Operating Voltages | 0-2, 4-30V DC in some models     |
| Weight             | 60g                              |

#### Description

Highly accurate hour meters and count meters available at a competitive price. Useful for a multitude of applications, please contact us with any questions you have regarding these units.

#### Ordering Information

Specification

**DP-210H** - 99999.9 (hour meter)

**DP-211H** - 99h59m59s (hour meter)

**DP-212H** - 9999h59m (hour meter)

**DP-213H** - 9999d23h (hour meter)

DP-210C - 6 digit, 100cps, contact closure

**DP-211C** - 6 digit, 100cps, 0-2V

**DP-212C** - 6 digit, 200cps, 4-30V

Dimensions for Installation:

# DP-210 (Count Meter/Hour Meter)



### **Connections:**