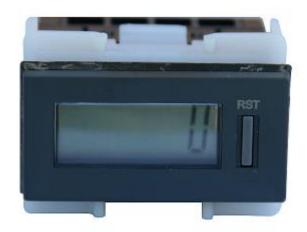

#### **Features**

- Built in battery
- Easy to read 6.5mm LCD Digits
- All units come with reset button on the front of the unit, can be made without a reset button, but those are considered a special order
- Counting speeds of 100cps and 200cps
- Standard units are black, grey units are also available via special order

#### Description

Highly accurate hour meters and count meters available at a competitive price. Useful for a multitude of applications, please contact us with any questions you have regarding these units.