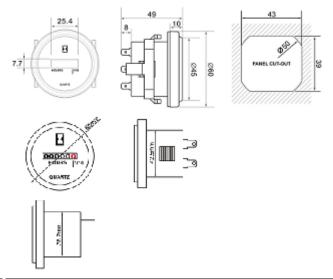

#### **DIMENSIONS:**

Low cost, highly reliable hour meter

### Specification

| Panel Cut Out         | 43mm x 39mm                  |
|-----------------------|------------------------------|
| Unit Size             | 60mm diameter 49mm depth     |
| Operating Voltages    | 4.5-90V DC (D); 8-80V DC (E) |
| Mounting              | Spade Terminals              |
| Operating Temperature | -30 - +85 C                  |
| Max Display           | 99999.9 Hours                |
| Weight                | 55g (D), 90g (E)             |