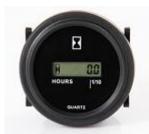

# DP-270 (Hour Meter)

**DP-270D** 

### **Features**

- Track the service life of your engine with our nonvolatile memory hour meter
- · Works on any engine
- Data retained for 25+ years
- Easy to read 7mm digits (LCD)
- Flashing hour glass shows when the meter is counting (LCD)
- Reset function optional
- Completely sealed, waterproof, and dustproof
- Automatic rollover
- 1 year warranty
- CE & ROHS Compliant