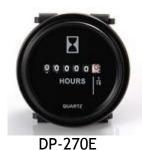

## Ordering Information

DP-270D - LCD digital hour meter

DP-270E - Electromechanical hour meter